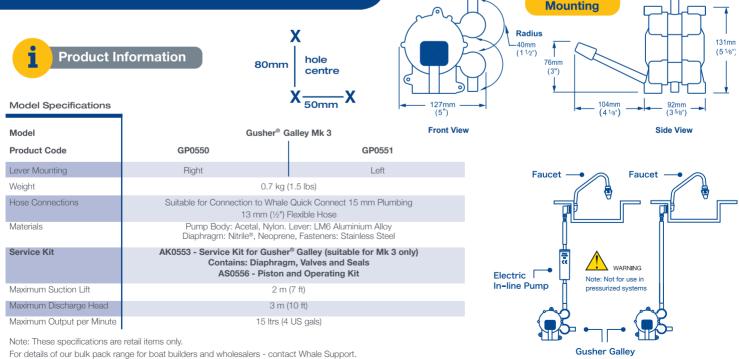

Straight forward installation multi-directional inlet and outlet ports Simple plumbing - Suitable for Whale Quick Connect 15mm plumbing and 13mm (1/2")

## **Features and Benefits**

Whale manual self priming galley pumps - simple foot operated solution for pumping water in the galley

- Smooth double action
- Self primes and operates dry without damage
- · Easy, smooth hands free operation
- · Ease of installation Multi-directional inlet and outlet hose connections
- 3 mounting options (including thru bulkhead)
- · Left and right oriented foot lever versions available
- · Also ideally used to prime Whale In-Line **Booster pumps**
- · Pumps fresh and salt water
- 15 ltrs (4 US gals) per minute