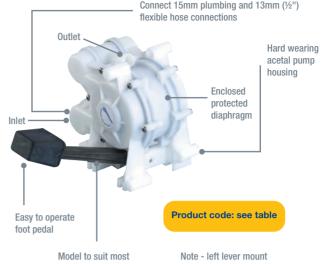

Straight forward installation multi-directional inlet and outlet ports Simple plumbing - Suitable for Whale Quick Connect 15mm plumbing and 13mm (1/2")

## **Features and Benefits**

Whale manual self priming galley pumps - simple foot operated solution for pumping water in the galley

- Smooth double action
- Self primes and operates dry without damage
- · Easy, smooth hands free operation
- · Ease of installation Multi-directional inlet and outlet hose connections
- 3 mounting options (including thru bulkhead)
- · Left and right oriented foot lever versions available
- · Also ideally used to prime Whale In-Line **Booster pumps**
- · Pumps fresh and salt water
- 15 ltrs (4 US gals) per minute

galley layouts left /right lever options available

version shown