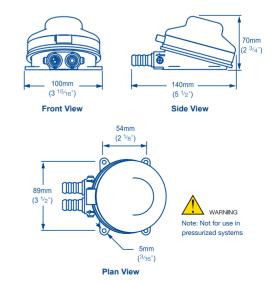

#### **Model Specifications**

| Model<br>Product Code        | Babyfoot <sup>®</sup><br>GP4618                                                                   |
|------------------------------|---------------------------------------------------------------------------------------------------|
| Hose Connections             | Suitable for 13 mm (½") Flexible Hose                                                             |
| Weight                       | 0.3 kg (0.7 lbs)                                                                                  |
| Materials                    | Pump Body: Nylon, Ports: Acetal, Seals: Neoprene<br>Fasteners: Stainless Steel, Phosphor Bronze   |
| Service Kit                  | AK4615 - Service Kit for Babyfoot® Pump<br>Contains: Diaphragm Valves, O Rings, Spring, Fasteners |
| Maximum Suction Lift         | 1.5 m (5 ft)                                                                                      |
| Maximum Discharge Head       | 3 m (10 ft)                                                                                       |
| Maximum Output<br>per Minute | 8 ltrs (2.2 US gals)                                                                              |