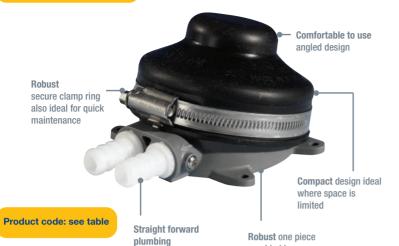

### **Features and Benefits**

Why Babyfoot?

Whale manual self priming galley pumps- simple foot operated solution for pumping water in the galley

- Smooth and easy operation
- Comfortable to use angled top section
- · Compact for installing in confined spaces
- Ideal as a priming pump for use with Whale in line impeller electric pumps
- The ideal foot pump for a simple freshwater system